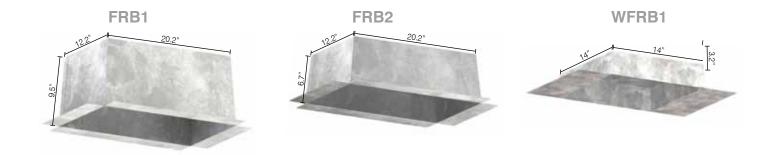

## **Durability**

With a rating of 1hour against active fire, manufactured in 22 gauge Galvanized steel with Zinc coating, the fire rated barriers can be installed in either interior or exterior locations for all types of recessed lights and wall applications.

#### Flexible installation

The predrilled flanges and four knockouts permit quick wiring access and easier mounting. The efficiency in design reduces installation costs and is flexible enough to fit both 16" and 24" O.C. joist and stud applications.