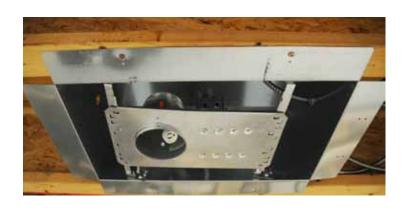

## **Durability**

With a rating of 1hour against active fire, manufactured in 22 gauge Galvanized steel with Zinc coating, the fire rated barriers can be installed in either interior or exterior locations for all types of recessed lights and wall applications.

#### Flexible installation

The predrilled flanges and four knockouts permit quick wiring access and easier mounting. The efficiency in design reduces installation costs and is flexible enough to fit both 16" and 24" O.C. joist and stud applications.