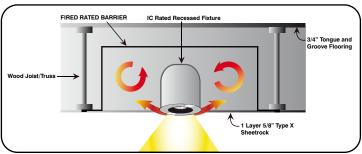

## **Durability**

With a rating of 1hour against active fire, manufactured in 22 gauge Galvanized steel with Zinc coating, the fire rated barriers can be installed in either interior or exterior locations for all types of recessed lights and wall applications.

## **Never compromise safety!**

The Fire rated barriers offered by Contrast have all been FIRE TESTED and are approved under listing #20182.

When comparing to competitors, never take "Classified" as an equivalent to "Tested and approved".