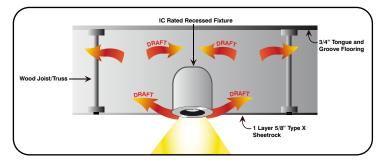

ted as part of a FIRE RATED ASSEMBLY. This to be in compliance with the test procedures set forth by the highest standards of the industry such as UL and ASTM.

# When compliance to code is not an option!







## Meet all of the following Fire Codes

| UL 263     | UBC 7.1   |
|------------|-----------|
| ASTM E-119 | ANSI A2.1 |
| NFPA 251   | ULC S101  |

<sup>\*</sup>Tested and listed by Intertek/Warnock Hersey Testing Laboratories. Rating: 1Hr. ASTM E-119F against active fire

## **Never compromise safety!**

The Fire rated barriers offered by Contrast have all been FIRE TESTED and are approved under listing #20182.

When comparing to competitors, never take "Classified" as an equivalent to "Tested and approved".

Drywall boxes are not compliant, be safe, use fire rated barriers!







# Corporate Headquarters

1009, rue du Parc Industriel Saint-Jean-Chrysostome, Qc G6Z 1C5 Canada

Phone: (418) 839-4624 Toll free: 1 888 839-4624 Fax: (418) 839-7057 Toll free: 1 877 839-7057

info@contrastlighting.com www.contrastlighting.com

© 2013 Contrast Lighting M.L. Inc. All rights reserved. Printed in Canada.