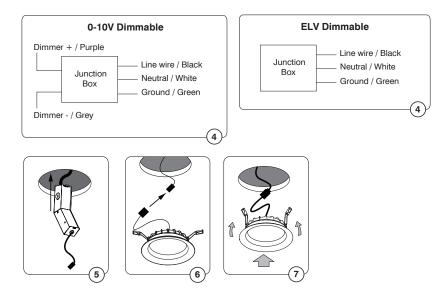

#### 1. SHUT OFF THE ELECTRICAL SUPPLY AT SOURCE

- 2. Bring the electrical wiring in the ceiling respecting local electrical codes.
- 3. Cut a ø 9-5/8" (245 mm) hole in the ceiling.
- Remove the junction box cover by pushing on the clip. Remove the appropriate knock-out(s) to accomodate your wiring. Connect the wires coming from the power supply to the junction box wires, and match the colors together (White/White, Black/Black, Green/Green).
- 5. Insert the junction box in the ceiling leaving the connector accessible.
- 6. Connect the fixture to the junction box with the quick-connect push-in terminals.
- Push spring-loaded clips on the fixture upwards and insert fixture base in the mounting hole. Release the clips and fixture will be pulled flush to the ceiling Note: Can fit ceilings up to 2" (50 mm) thick.