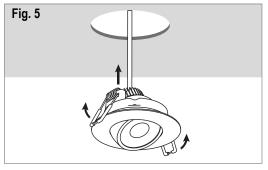

#### FIXTURE INSTALLATION

- 1. Connect the fixture to the junction box by coupling the male/female connector and screwing the locking nut (see Fig. 3).
- 2. Insert junction box through the hole cut (see Fig. 4).
- Push the spring loaded clips in vertical position and insert the fixture in the mounting hole. Release the clips and the fixture will be pulled flush to the ceiling (see Fig.5).
- 4. Turn on the power to test the fixture.