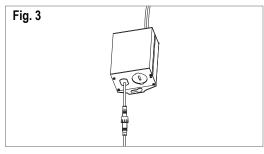

#### FIXTURE INSTALLATION

- 1. Connect the fixture to the junction box by coupling the male/female connector and screwing the locking nut (see Fig. 3).
- 2. Insert junction box through the hole cut (see Fig. 4).
- Push the spring loaded clips in vertical position and insert the fixture in the mounting hole. Release the clips and the fixture will be pulled flush to the ceiling (see Fig.5).
- 4. Turn on the power to test the fixture.