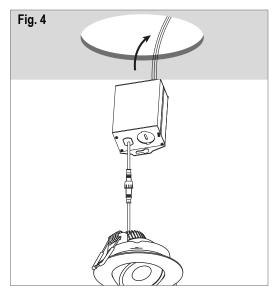

#### FIXTURE INSTALLATION

- 1. Connect the fixture to the junction box by coupling the male/female connector and screwing the locking nut (see Fig. 3).
- 2. Insert junction box through the hole cut (see Fig. 4).
- Push the spring loaded clips in vertical position and insert the fixture in the mounting hole. Release the clips and the fixture will be pulled flush to the ceiling (see Fig.5).
- 4. Turn on the power to test the fixture.