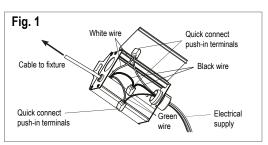

#### DRIVER WIRING

- 1. Open the junction box cover and remove the appropiate knockout(s).
- 2. Insert the electrical supply cable through the knockout and secure with a cable connector (sold separately).
- 3. Connect the wires as follow: ground wire/green, white/white and black/black (see Fig.1).
- 4. Place all wiring and connections back in the junction box and close the cover (see Fig. 2).