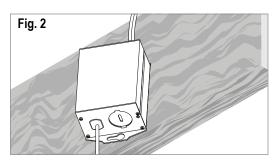

#### DRIVER WIRING

- 1. Open the junction box cover and remove the appropiate knockout(s).
- 2. Insert the electrical supply cable through the knockout and secure with a cable connector (sold separately).
- 3. Connect the wires as follow: ground wire/green, white/white and black/black (see Fig.1).
- 4. Place all wiring and connections back in the junction box and close the cover (see Fig. 2).