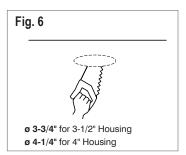

### 4. DRILL A HOLE

Locate the center of proposed opening on your ceiling material and mark it. Draw a circle ø 3-3/4" (96 mm) for 3-1/2" housing and ø 4-1/4" (108 mm) for 4" housing (Fig. 6). Cut the hole.