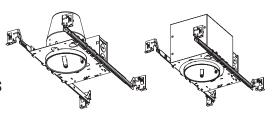

# **Pot Lights for LED Lamps**

3-1/2" and 4"

10W and 12W Max New Construction IC Housings

XIC35GU10-L, XIC40PAR-L, XN35GU10-L, XN40PAR-L