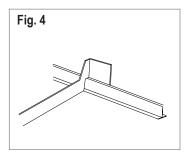

### 2. FASTENING HOUSING TO CEILING

Determine the position where the housing will be installed and then fix the mounting bars to the ceiling.

For ceiling with joists, hammer the tabs into the joists (Fig. 3) and secure them with nails at the joists. For suspended ceilings, fix the mounting bars on T-Bars (Fig. 4).