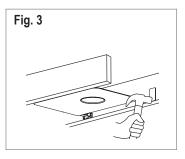

### 2. FASTENING HOUSING TO CEILING

Determine the position where the housing will be installed and then fix the mounting bars to the ceiling.

For ceiling with joists, hammer the tabs into the joists (Fig. 3) and secure them with nails at the joists. For suspended ceilings, fix the mounting bars on T-Bars (Fig. 4).