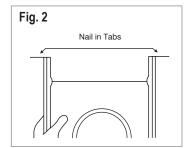

### 1. MOUNTING BARS

Insert mounting bars onto the ends of the housing plate, between the folded tabs (Fig. 2). Position the mounting bars so that nail in tabs point away from housing or point down to ceiling.