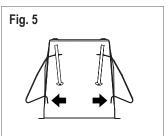

#### **INSTALLATION**

- 4. Slide the fixture into position while pulling the hooks inwards (Fig. 4).
- 5. Push the fastening hooks through the lateral openings (Fig. 5).
- 6. Fasten the fixture with the adjustment screws (Fig. 6).
- 7. Insert the lamp into the socket (Fig. 7).
- 8. Fix the socket and the lamp assembly into the trim (Fig. 8).
- 9. Insert the trim into the housing (Fig. 9).