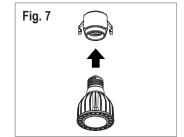

#### **INSTALLATION**

- 4. Slide the fixture into position while pulling the hooks inwards (Fig. 4).
- 5. Push the fastening hooks through the lateral openings (Fig. 5).
- 6. Fasten the fixture with the adjustment screws (Fig. 6).
- 7. Insert the lamp into the socket (Fig. 7).
- 8. Fix the socket and the lamp assembly into the trim (Fig. 8).
- 9. Insert the trim into the housing (Fig. 9).