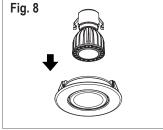

#### **INSTALLATION**

- 4. Slide the fixture into position while pulling the hooks inwards (Fig. 4).
- 5. Push the fastening hooks through the lateral openings (Fig. 5).
- 6. Fasten the fixture with the adjustment screws (Fig. 6).
- 7. Insert the lamp into the socket (Fig. 7).
- 8. Fix the socket and the lamp assembly into the trim (Fig. 8).
- 9. Insert the trim into the housing (Fig. 9).