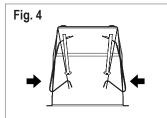

#### **INSTALLATION**

- 4. Slide the fixture into position while pulling the hooks inwards (Fig. 4).
- 5. Push the fastening hooks through the lateral openings (Fig. 5).
- 6. Fasten the fixture with the adjustment screws (Fig. 6).
- 7. Insert the lamp into the socket (Fig. 7).
- 8. Fix the socket and the lamp assembly into the trim (Fig. 8).
- 9. Insert the trim into the housing (Fig. 9).