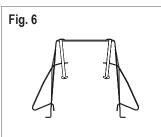

#### **INSTALLATION**

- 4. Slide the fixture into position while pulling the hooks inwards (Fig. 4).
- 5. Push the fastening hooks through the lateral openings (Fig. 5).
- 6. Fasten the fixture with the adjustment screws (Fig. 6).
- 7. Insert the lamp into the socket (Fig. 7).
- 8. Fix the socket and the lamp assembly into the trim (Fig. 8).
- 9. Insert the trim into the housing (Fig. 9).