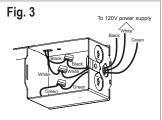

#### **ELECTRICAL CONNECTION**

Remove the junction box cover by pushing on the spring latch. Remove
the appropriate knockout(s) to accommodate your wiring. Connect
the wires coming from the power supply to the junction box wires, and
match colors together (White/White, Black/Black, Green/Green,
see Fig.3). Close the junction box.

IMPORTANT: Leave an extra length of 6" of supply leads and ground wire inside the junction box.