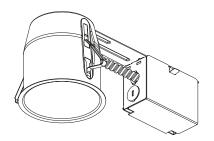

# **Pot Lights for LED Lamps**

3-1/2" and 4"
10W and 12W Max Remodel IC Housings

XR35GU10-L, XR40PAR-L

Fig. 1