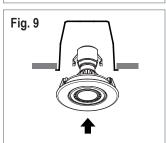

#### **INSTALLATION**

- 4. Slide the fixture into position while pulling the hooks inwards (Fig. 4).
- 5. Push the fastening hooks through the lateral openings (Fig. 5).
- 6. Fasten the fixture with the adjustment screws (Fig. 6).
- 7. Insert the lamp into the socket (Fig. 7).
- 8. Fix the socket and the lamp assembly into the trim (Fig. 8).
- 9. Insert the trim into the housing (Fig. 9).