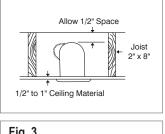

#### **PREPARATION**

- Read the instructions before installing this housing and have a qualified licensed elcetrician install it for you.
- Before proceeding, be sure the ceiling construction follows the requirements shown in (Fig. 1.)
- SHUT OFF ELECTRICAL SUPPLY AT SOURCE.
- Bring the electrical wiring in the ceiling respecting local electrical codes.

#### **ELECTRICAL CONNECTION**

Remove the junction box cover by pushing on the spring latch. Remove
the appropriate knockout(s) to accommodate your wiring. Connect
the wires coming from the power supply to the junction box wires, and
match colors together (White/White, Black/Black, Green/Green,
see Fig.3). Close the junction box.