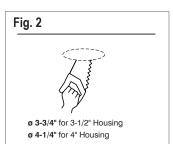

#### **DRILL A HOLE**

 Locate the center of proposed opening on your ceiling material and mark it. Draw a circle Ø 3-3/4" (96 mm) for 3-1/2" housing and Ø 4-1/4" (108 mm) for 4" housing (Fig. 2). Cut the hole.