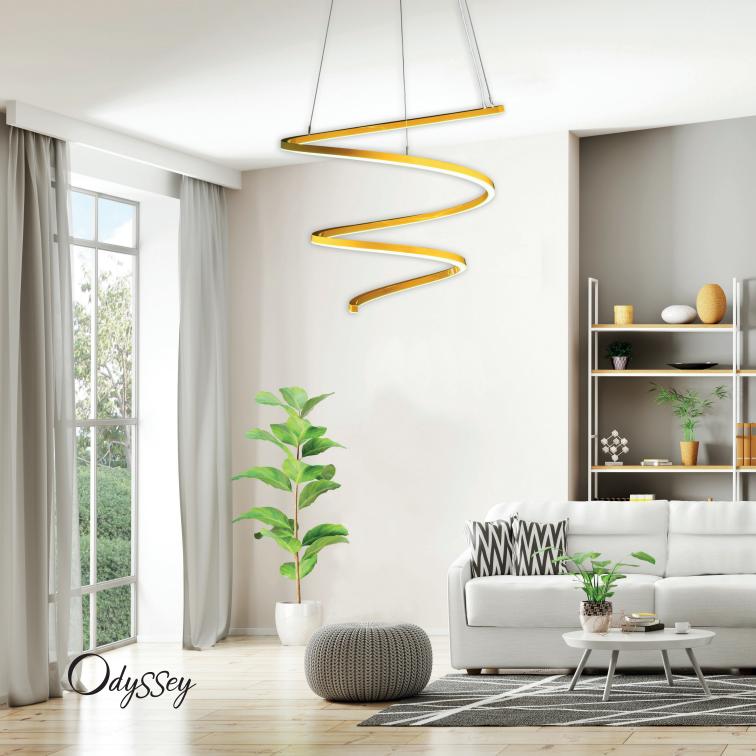

CONTEMPORARY MAGNIFICIENT LIGHTING

It is a pleasure for Contraste to present its new decorative line:

Enlightening your journey!

The collection was born from our team's desire to add a new lightning line in order to allow specifiers, designers and architects to create their own projects.

European-inspired and 100% Canadian-made, the collection offers various forms of LED luminaires with optimum transmission and diffusion. Made from high quality aluminum extrusion and powder paint coloring, it offers an impeccable finish.

Hoping to enlighten the journey of your projects in every direction that might be, we invite you to enjoy this look book and inspire your imagination.

Luxury, contemporary and vibrant, three collections for you to stand out!