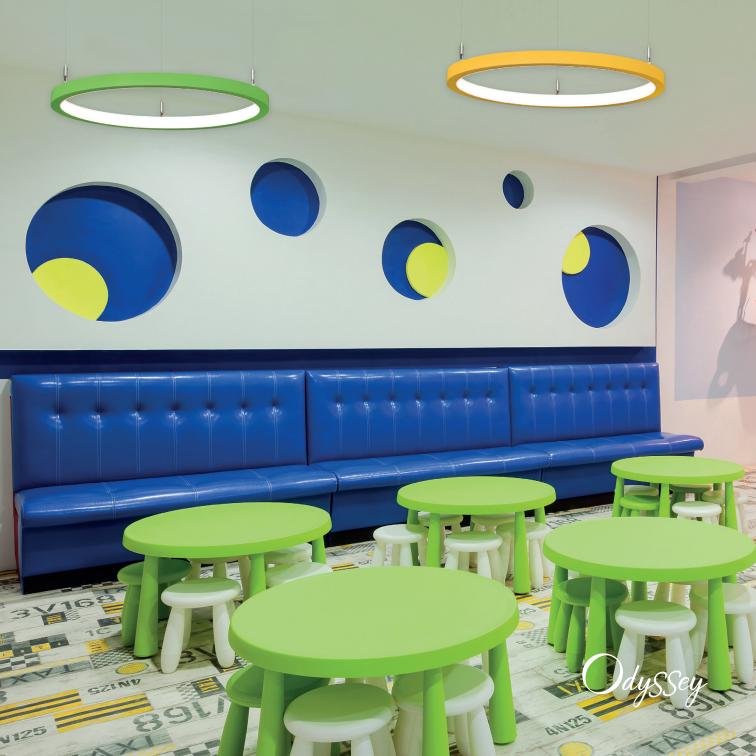

CONTEMPORARY MAGNIFICIENT LIGHTING

It is a pleasure for Contraste to present its new decorative line:

Enlightening your journey!

The collection was born from our team's desire to add a new lightning line in order to allow specifiers, designers and architects to create their own projects.

European-inspired and 100% Canadian-made, the collection offers various forms of LED luminaires with optimum transmission and diffusion. Made from high quality aluminum extrusion and powder paint coloring, it offers an impeccable finish.

Hoping to enlighten the journey of your projects in every direction that might be, we invite you to enjoy this look book and inspire your imagination.

Luxury, contemporary and vibrant, three collections for you to stand out!