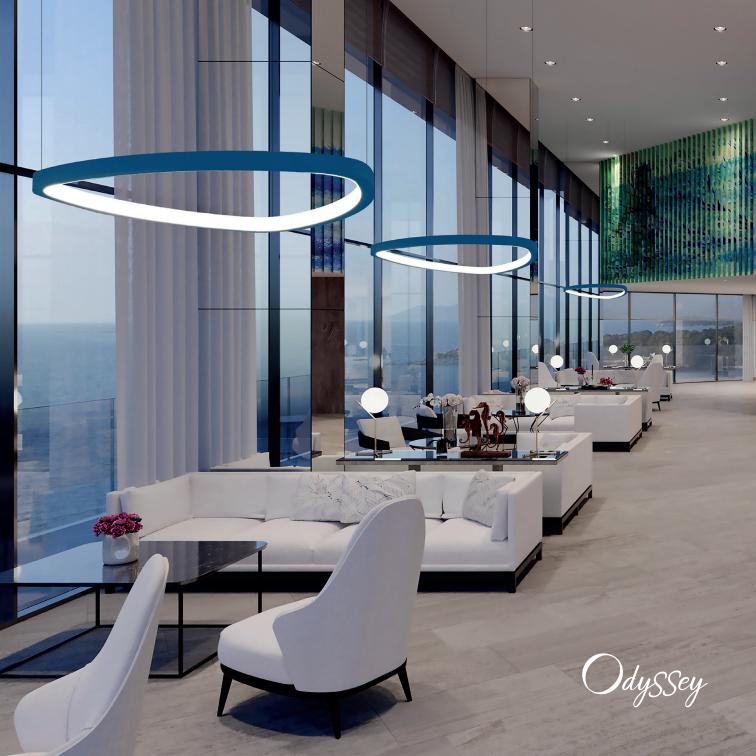

CONTEMPORARY MAGNIFICIENT LIGHTING

It is a pleasure for Contraste to present its new decorative line:

Enlightening your journey!

The collection was born from our team's desire to add a new lightning line in order to allow specifiers, designers and architects to create their own projects.

European-inspired and 100% Canadian-made, the collection offers various forms of LED luminaires with optimum transmission and diffusion. Made from high quality aluminum extrusion and powder paint coloring, it offers an impeccable finish.

Hoping to enlighten the journey of your projects in every direction that might be, we invite you to enjoy this look book and inspire your imagination.

Luxury, contemporary and vibrant, three collections for you to stand out!