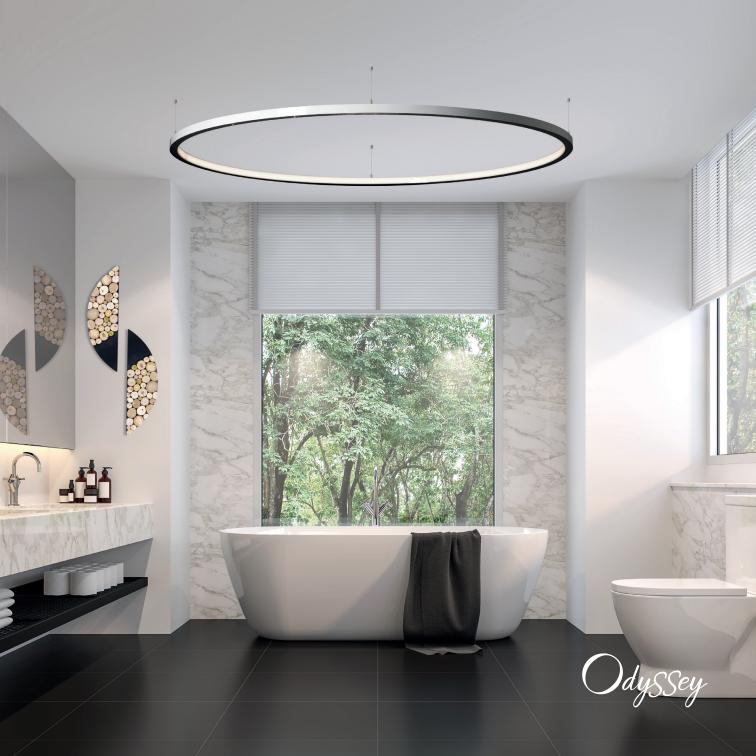

CONTEMPORARY MAGNIFICIENT LIGHTING

It is a pleasure for Contraste to present its new decorative line:

Enlightening your journey!

The collection was born from our team's desire to add a new lightning line in order to allow specifiers, designers and architects to create their own projects.

European-inspired and 100% Canadian-made, the collection offers various forms of LED luminaires with optimum transmission and diffusion. Made from high quality aluminum extrusion and powder paint coloring, it offers an impeccable finish.

Hoping to enlighten the journey of your projects in every direction that might be, we invite you to enjoy this look book and inspire your imagination.

Luxury, contemporary and vibrant, three collections for you to stand out!