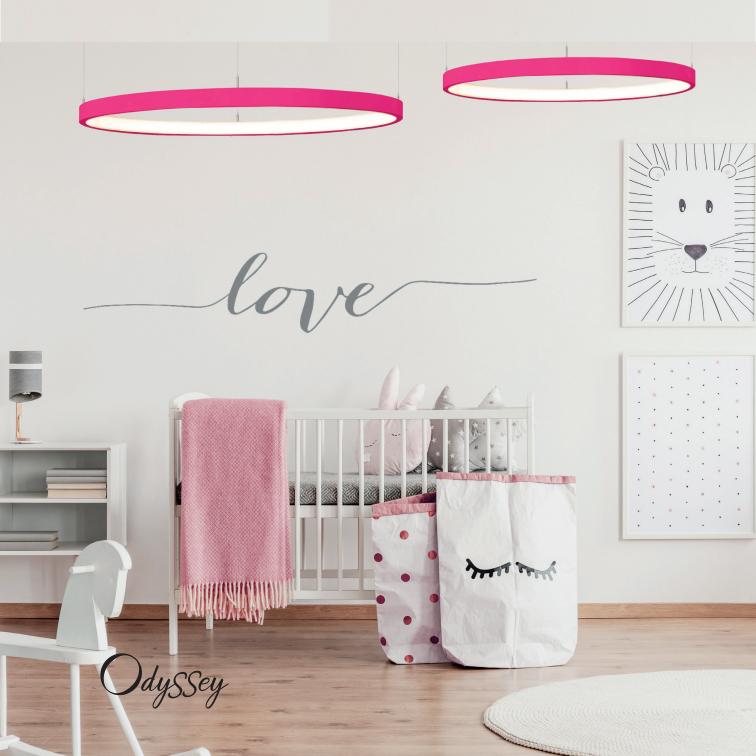

CONTEMPORARY MAGNIFICIENT LIGHTING

It is a pleasure for Contraste to present its new decorative line:

Enlightening your journey!

The collection was born from our team's desire to add a new lightning line in order to allow specifiers, designers and architects to create their own projects.

European-inspired and 100% Canadian-made, the collection offers various forms of LED luminaires with optimum transmission and diffusion. Made from high quality aluminum extrusion and powder paint coloring, it offers an impeccable finish.

Hoping to enlighten the journey of your projects in every direction that might be, we invite you to enjoy this look book and inspire your imagination.

Luxury, contemporary and vibrant, three collections for you to stand out!