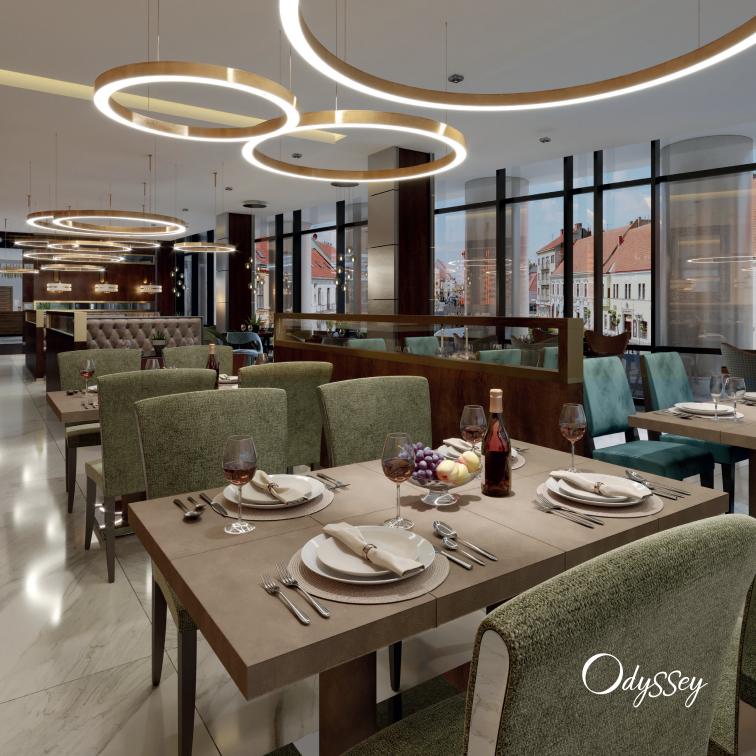

CONTEMPORARY MAGNIFICIENT LIGHTING

It is a pleasure for Contraste to present its new decorative line:

Enlightening your journey!

The collection was born from our team's desire to add a new lightning line in order to allow specifiers, designers and architects to create their own projects.

European-inspired and 100% Canadian-made, the collection offers various forms of LED luminaires with optimum transmission and diffusion. Made from high quality aluminum extrusion and powder paint coloring, it offers an impeccable finish.

Hoping to enlighten the journey of your projects in every direction that might be, we invite you to enjoy this look book and inspire your imagination.

Luxury, contemporary and vibrant, three collections for you to stand out!