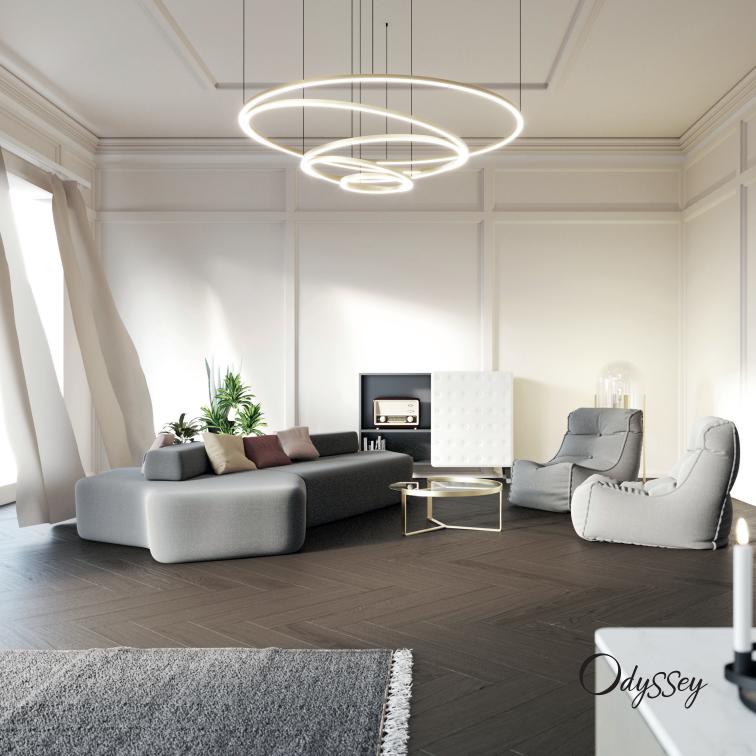

CONTEMPORARY MAGNIFICIENT LIGHTING

It is a pleasure for Contraste to present its new decorative line:

Enlightening your journey!

The collection was born from our team's desire to add a new lightning line in order to allow specifiers, designers and architects to create their own projects.

European-inspired and 100% Canadian-made, the collection offers various forms of LED luminaires with optimum transmission and diffusion. Made from high quality aluminum extrusion and powder paint coloring, it offers an impeccable finish.

Hoping to enlighten the journey of your projects in every direction that might be, we invite you to enjoy this look book and inspire your imagination.

Luxury, contemporary and vibrant, three collections for you to stand out!