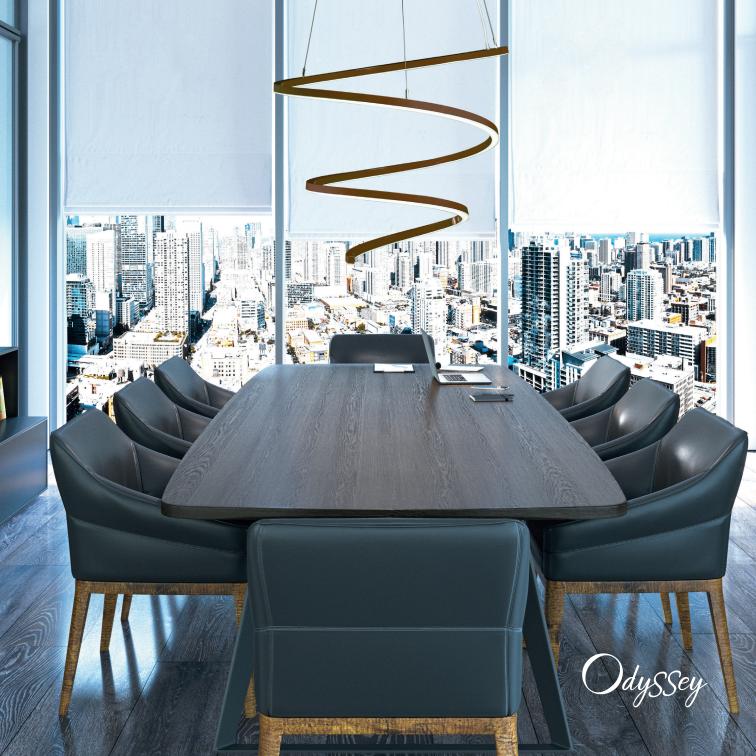

CONTEMPORARY MAGNIFICIENT LIGHTING

It is a pleasure for Contraste to present its new decorative line:

Enlightening your journey!

The collection was born from our team's desire to add a new lightning line in order to allow specifiers, designers and architects to create their own projects.

European-inspired and 100% Canadian-made, the collection offers various forms of LED luminaires with optimum transmission and diffusion. Made from high quality aluminum extrusion and powder paint coloring, it offers an impeccable finish.

Hoping to enlighten the journey of your projects in every direction that might be, we invite you to enjoy this look book and inspire your imagination.

Luxury, contemporary and vibrant, three collections for you to stand out!