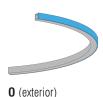

## CREATE YOUR OWN LUMINAIRE

**FAMILY** 

Three families to discover in order to stand out.

LIGHT DIRECTION Optimal transmission and diffusion.

**DIMENSIONS** 

LED suspension made with the finest extruded aluminum and acrylic diffusers.

## **CHOOSE YOUR SUSPENSION**

For more details on the different options, please consult the specification sheet on our website.