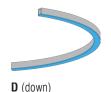

## CREATE YOUR OWN LUMINAIRE

**FAMILY** 

Three families to discover in order to stand out.

LIGHT DIRECTION Optimal transmission and diffusion.

**DIMENSIONS** 

LED suspension made with the finest extruded aluminum and acrylic diffusers.

## **CHOOSE YOUR SUSPENSION**

For more details on the different options, please consult the specification sheet on our website.