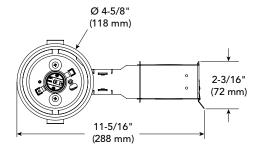

### **SPECIFICATIONS**

| SPECIFICATIONS        |                                                                                                                                                                                                                                                                               |                                     |                                     |  |
|-----------------------|-------------------------------------------------------------------------------------------------------------------------------------------------------------------------------------------------------------------------------------------------------------------------------|-------------------------------------|-------------------------------------|--|
| HOUSING DETAILS       | 18 gauge 0.051" (1.3 mm) thickness galvanized steel. Junction box can support up to 10 - 14 gauge wires or 8 - 12 gauge wires. Below-ceiling accessible.                                                                                                                      |                                     |                                     |  |
| SOCKET                | Porcelain; medium base socket (E26).  Pre-wired with 18 gauge wire SEW 200°C connected to the junction box.                                                                                                                                                                   |                                     |                                     |  |
| MOUNTING              | Cutout diameter: Ø 4-1/4" (107 mm)  Can fit in ceilings up to 7/8" (22 mm) thick.  Requires a 6" (152 mm) clearance beyond the ceiling level.  Patented hook (PAT#CAN 2,088,648 and #USA 5,377,088) for ease of installation and a perfect fit to ceiling.  No light leakage. |                                     |                                     |  |
| LIGHT SOURCE          | PAR20 Halogen 50W MAX  This product was designed for a PAR20 halogen lamp. If you want to use dimming and you replace PAR20 lamp by an equivalent LED PAR20 lamp, please refer regularly to the lamp manufacturer dimmer compatibility list.                                  |                                     |                                     |  |
| COMPATIBLE<br>TRIMS   | PAR20 50W  A2000  A2000V  A2000VL  A2020                                                                                                                                                                                                                                      | A2100<br>A2100VT<br>A2120<br>A2400S | A2450S<br>A2450VT<br>D2000<br>D2100 |  |
| VOLTAGE               | 120V Volts (CAN & USA)                                                                                                                                                                                                                                                        |                                     |                                     |  |
| THERMAL<br>PROTECTION | TC 212°F (100°C)                                                                                                                                                                                                                                                              |                                     |                                     |  |
| CERTIFICATION         | cULus E174023 for damp locations                                                                                                                                                                                                                                              |                                     |                                     |  |
| WARRANTY              | 5 years on socket                                                                                                                                                                                                                                                             |                                     |                                     |  |