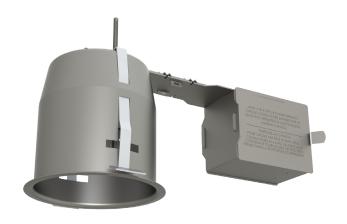

## **CA2000U**

4" 2000 Series

## Remodel Housing for Adjustable or Fixed PAR20 Lamp

### **SPECIFICATIONS**

| SPECIFICATIONS        |                                                                                                                                                                                                                                                                               |                                     |                                     |  |
|-----------------------|-------------------------------------------------------------------------------------------------------------------------------------------------------------------------------------------------------------------------------------------------------------------------------|-------------------------------------|-------------------------------------|--|
| HOUSING DETAILS       | 18 gauge 0.051" (1.3 mm) thickness galvanized steel. Junction box can support up to 10 - 14 gauge wires or 8 - 12 gauge wires. Below-ceiling accessible.                                                                                                                      |                                     |                                     |  |
| SOCKET                | Porcelain; medium base socket (E26).  Pre-wired with 18 gauge wire SEW 200°C connected to the junction box.                                                                                                                                                                   |                                     |                                     |  |
| MOUNTING              | Cutout diameter: Ø 4-1/4" (107 mm)  Can fit in ceilings up to 7/8" (22 mm) thick.  Requires a 6" (152 mm) clearance beyond the ceiling level.  Patented hook (PAT#CAN 2,088,648 and #USA 5,377,088) for ease of installation and a perfect fit to ceiling.  No light leakage. |                                     |                                     |  |
| LIGHT SOURCE          | PAR20 Halogen 50W MAX  This product was designed for a PAR20 halogen lamp. If you want to use dimming and you replace PAR20 lamp by an equivalent LED PAR20 lamp, please refer regularly to the lamp manufacturer dimmer compatibility list.                                  |                                     |                                     |  |
| COMPATIBLE<br>TRIMS   | PAR20 50W  A2000  A2000V  A2000VL  A2020                                                                                                                                                                                                                                      | A2100<br>A2100VT<br>A2120<br>A2400S | A2450S<br>A2450VT<br>D2000<br>D2100 |  |
| VOLTAGE               | 120V Volts (CAN & USA)                                                                                                                                                                                                                                                        |                                     |                                     |  |
| THERMAL<br>PROTECTION | TC 212°F (100°C)                                                                                                                                                                                                                                                              |                                     |                                     |  |
| CERTIFICATION         | cULus E174023 for damp locations                                                                                                                                                                                                                                              |                                     |                                     |  |
| WARRANTY              | 5 years on socket                                                                                                                                                                                                                                                             |                                     |                                     |  |