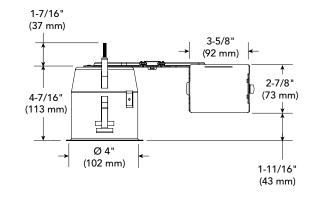

### **SPECIFICATIONS**

| SPECIFICATIONS        |                                                                                                                                                                                                                                                                               |                                     |                                     |  |
|-----------------------|-------------------------------------------------------------------------------------------------------------------------------------------------------------------------------------------------------------------------------------------------------------------------------|-------------------------------------|-------------------------------------|--|
| HOUSING DETAILS       | 18 gauge 0.051" (1.3 mm) thickness galvanized steel. Junction box can support up to 10 - 14 gauge wires or 8 - 12 gauge wires. Below-ceiling accessible.                                                                                                                      |                                     |                                     |  |
| SOCKET                | Porcelain; medium base socket (E26).  Pre-wired with 18 gauge wire SEW 200°C connected to the junction box.                                                                                                                                                                   |                                     |                                     |  |
| MOUNTING              | Cutout diameter: Ø 4-1/4" (107 mm)  Can fit in ceilings up to 7/8" (22 mm) thick.  Requires a 6" (152 mm) clearance beyond the ceiling level.  Patented hook (PAT#CAN 2,088,648 and #USA 5,377,088) for ease of installation and a perfect fit to ceiling.  No light leakage. |                                     |                                     |  |
| LIGHT SOURCE          | PAR20 Halogen 50W MAX  This product was designed for a PAR20 halogen lamp. If you want to use dimming and you replace PAR20 lamp by an equivalent LED PAR20 lamp, please refer regularly to the lamp manufacturer dimmer compatibility list.                                  |                                     |                                     |  |
| COMPATIBLE<br>TRIMS   | PAR20 50W  A2000  A2000V  A2000VL  A2020                                                                                                                                                                                                                                      | A2100<br>A2100VT<br>A2120<br>A2400S | A2450S<br>A2450VT<br>D2000<br>D2100 |  |
| VOLTAGE               | 120V Volts (CAN & USA)                                                                                                                                                                                                                                                        |                                     |                                     |  |
| THERMAL<br>PROTECTION | TC 212°F (100°C)                                                                                                                                                                                                                                                              |                                     |                                     |  |
| CERTIFICATION         | cULus E174023 for damp locations                                                                                                                                                                                                                                              |                                     |                                     |  |
| WARRANTY              | 5 years on socket                                                                                                                                                                                                                                                             |                                     |                                     |  |