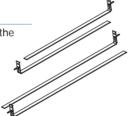

#### **New Construction Mounting Bars**

Used in «NW» housings

## Interlocking adjustable Bars - 2 pairs

**BARK** From 10" to 24<sup>1/2</sup>" (254mm to 662mm)