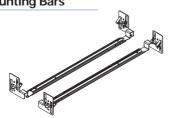

# **Adjustable Mounting Bars**

Choose the mounting bars according to the distance in between the joists.

# Short Bars adjustable - 2 units

BARS From 13<sup>1/2</sup>" to 21<sup>3/4</sup>" (343mm to 553mm)

# Long Bars adjustable - 2 units

**BARL** From 19<sup>1/2</sup>" to 34" (495mm to 863mm)