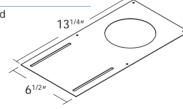

# **New Construction Mounting Plates**

Mounting bars INCLUDED

| MODEL           | HOLE C                   | HOLE CUT |  |
|-----------------|--------------------------|----------|--|
| P2000NW/P7000NW | $\emptyset$ $4^{1/16}$ " | (103mm)  |  |
| P2550NW         | $\emptyset$ $3^{9/16"}$  | (90mm)   |  |
| P4000NW         | ø $3^{5/16}$ "           | (84mm)   |  |