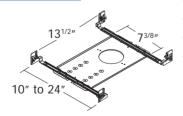

# Plates and Mounting Bars for use with «NON-IC» Type Housing

The mounting plates and mounting bars are used to facilitate the installation of the Remodel recessed fixture in a non-drywall ceiling:

- · Suspended Ceiling Tiles
- Sofites
- · Soft Stretch Ceilings

## **Mounting Plates**

| MODEL       | HOLE CUT              |         |
|-------------|-----------------------|---------|
| P2000/P7000 | ø $4^{3/16}$ "        | (106mm) |
| P2550/3600  | ø $3^{3/4}$ "         | (96mm)  |
| P4000       | ø $3^{5/16}$ "        | (84mm)  |
| P5000       | ø 2 <sup>9/16</sup> " | (65mm)  |