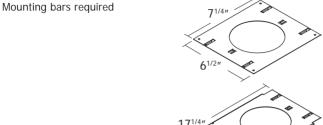

# Plates and Mounting Bars for use with «NON-IC» Type Housing

The mounting plates and mounting bars are used to facilitate the installation of the Remodel recessed fixture in a non-drywall ceiling:

- · Suspended Ceiling Tiles
- Sofites
- · Soft Stretch Ceilings

## **Mounting Plates**

| MODEL       | HOLE CUT              |         |
|-------------|-----------------------|---------|
| P2000/P7000 | ø $4^{3/16}$ "        | (106mm) |
| P2550/3600  | ø $3^{3/4}$ "         | (96mm)  |
| P4000       | ø $3^{5/16}$ "        | (84mm)  |
| P5000       | ø 2 <sup>9/16</sup> " | (65mm)  |

| MODEL  | HOLE C                  | HOLE CUT |  |
|--------|-------------------------|----------|--|
| P2000L | $\emptyset$ $4^{1/4}$ " | (108mm)  |  |
| P2550L | ø $3^{3/4}$ "           | (96mm)   |  |
| P4000L | ø 3 <sup>5/16</sup> "   | (84mm)   |  |
| P5000L | ø 2 <sup>9/16</sup> "   | (65mm)   |  |

# **Adjustable Mounting Bars**

Choose the mounting bars according to the distance in between the joists.