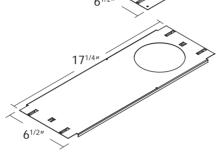

#### **Mounting Plates**

Mounting bars NOT required

|   | MODEL         | HOLE CUT                |         |
|---|---------------|-------------------------|---------|
|   | P2000N/P7000N | $\emptyset$ $4^{1/4}$ " | (108mm) |
| > | P2550N/3600N  | ø $3^{3/4}$ "           | (96mm)  |
|   | P4000N        | ø $3^{5/16}$ "          | (84mm)  |
|   | P5000N        | ø 2 <sup>9/16</sup> "   | (65mm)  |
|   |               |                         |         |